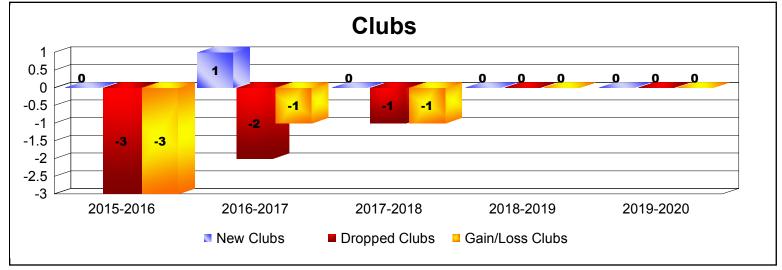

District 128 As of December 2019 Cumulative

| Year      | New<br>Clubs | Dropped<br>Clubs | Gain/<br>Loss<br>Clubs | New<br>Members | Charter<br>Members | Reinstate<br>Members | Transfer<br>Members | Total<br>Member<br>Added | Total<br>Members<br>Dropped | Gain/<br>Loss<br>Members |
|-----------|--------------|------------------|------------------------|----------------|--------------------|----------------------|---------------------|--------------------------|-----------------------------|--------------------------|
| 2015-2016 | 0            | -3               | -3                     | 54             | 1                  | 6                    | 0                   | 61                       | -118                        | -57                      |
| 2016-2017 | 1            | -2               | -1                     | 63             | 31                 | 1                    | 0                   | 95                       | -95                         | 0                        |
| 2017-2018 | 0            | -1               | -1                     | 72             | 4                  | 5                    | 0                   | 81                       | -109                        | -28                      |
| 2018-2019 | 0            | 0                | 0                      | 45             | 2                  | 10                   | 4                   | 61                       | -54                         | 7                        |
| 2019-2020 | 0            | 0                | 0                      | 17             | 1                  | 0                    | 0                   | 18                       | -46                         | -28                      |
| Average   | 0            | -1               | -1                     | 50             | 8                  | 4                    | 1                   | 63                       | -84                         | -21                      |