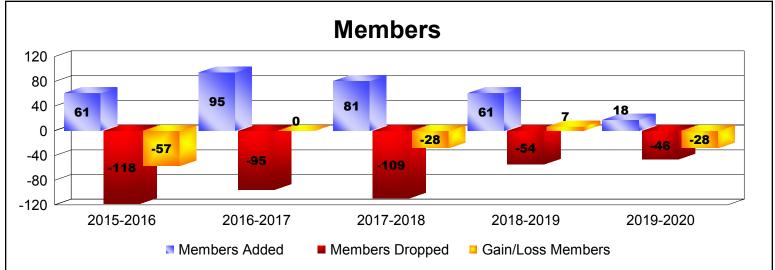

District 128 As of December 2019 Cumulative

| Year      | New<br>Clubs | Dropped<br>Clubs | Gain/<br>Loss<br>Clubs | New<br>Members | Charter<br>Members | Reinstate<br>Members | Transfer<br>Members | Total<br>Member<br>Added | Total<br>Members<br>Dropped | Gain/<br>Loss<br>Members |
|-----------|--------------|------------------|------------------------|----------------|--------------------|----------------------|---------------------|--------------------------|-----------------------------|--------------------------|
| 2015-2016 | 0            | -3               | -3                     | 54             | 1                  | 6                    | 0                   | 61                       | -118                        | -57                      |
| 2016-2017 | 1            | -2               | -1                     | 63             | 31                 | 1                    | 0                   | 95                       | -95                         | 0                        |
| 2017-2018 | 0            | -1               | -1                     | 72             | 4                  | 5                    | 0                   | 81                       | -109                        | -28                      |
| 2018-2019 | 0            | 0                | 0                      | 45             | 2                  | 10                   | 4                   | 61                       | -54                         | 7                        |
| 2019-2020 | 0            | 0                | 0                      | 17             | 1                  | 0                    | 0                   | 18                       | -46                         | -28                      |
| Average   | 0            | -1               | -1                     | 50             | 8                  | 4                    | 1                   | 63                       | -84                         | -21                      |